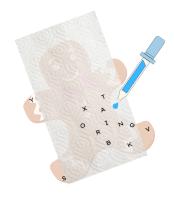

## **Gingerbread Man Letter Discovery**

cover this sheet with a paper towel Q Ε R N D B K www.LearnPal.com

#### Instructions:

Place the gingerbread man printout in a tray with a sheet of paper towel on top of it (letters are hidden). Use an eye dropper to collect water and squeeze on top of paper towel until a letter is discovered. Practice writing the letter that was discovered and repeat steps until all letters are found.

### **Tools Required:**

- 1 sheet of paper towel
- 1 cup of water
- Eye dropper
- Pencil
- Tray to collect any spillage

#### Tips:

- Sit up nice and tall with feet flat on the floor
- Check your finger placement on the pencil
- Don't forget to start at the top on the dot.
- Use your helper hand to hold the paper as your write