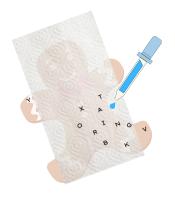

#### Instructions:

Place the gingerbread man printout in a tray with a sheet of paper towel on top of it (letters are hidden). Use an eye dropper to collect water and squeeze on top of paper towel until a letter is discovered. Practice writing the letter that was discovered and repeat steps until all letters are found.

### **Tools Required:**

- 1 sheet of paper towel
- 1 cup of water
- Eye dropper
- Pencil
- Tray to collect any spillage

- Sit up nice and tall with feet flat on the floor
- Check your finger placement on the pencil
- Don't forget to start at the top on the dot.
- Use your helper hand to hold the paper as your write