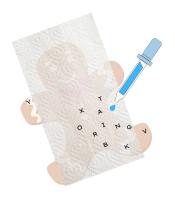

#### Instructions:

Place the gingerbread man printout in a tray with a sheet of paper towel on top of it (letters are hidden). Use an eye dropper to collect water and squeeze on top of paper towel until a letter is discovered. Practice writing the letter that was discovered and repeat steps until all letters are found.

### **Tools Required:**

- 1 sheet of paper towel
- 1 cup of water
- Eye dropper
- Pencil
- Tray to collect any spillage

#### Tips:

- Sit up nice and tall with feet flat on the floor
- Check your finger placement on the pencil
- Don't forget to start at the top on the dot.
- Use your helper hand to hold the paper as your write