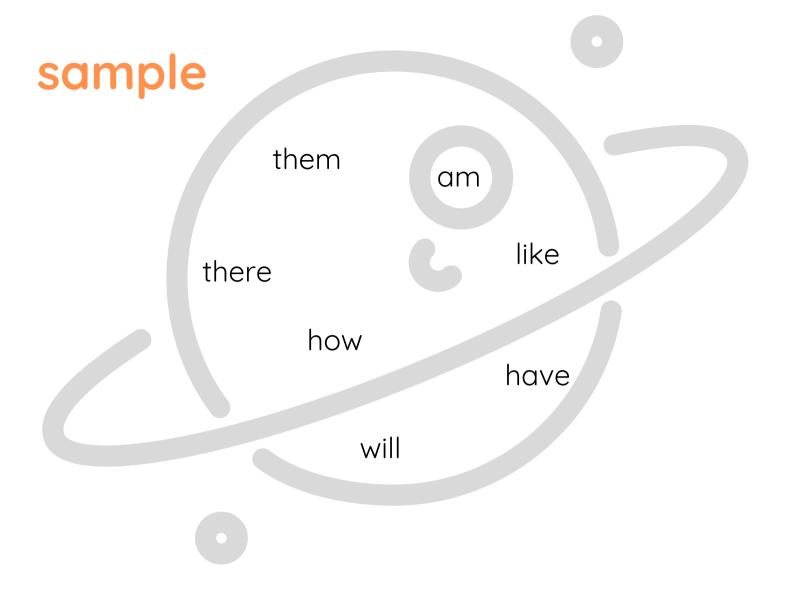

## Saturn Sight Word Discovery

## Instructions:

Write your sight words on the saturn scene. Place the Saturn scene printout in a tray with a sheet of paper towel on top of it (words are hidden). Use an eye dropper to collect water and squeeze on top of paper towel until a word is discovered (alternate between orange and yellow). Practice writing the word that was discovered and repeat steps until all letters are found. For older children, practice writing the word in a sentence.